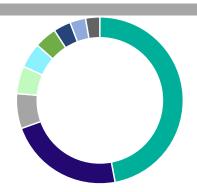

# Since inception performance

- Banks 46.18%
- Energy 22.05%
- Software & Services 6.64%
- Telecommunication Services 5.25%
- Transportation 4.77%
- Health Care Equipment & Services 4.25%
- [Cash] 3.29%
- Materials 2.99%
- Utilities 2.70%