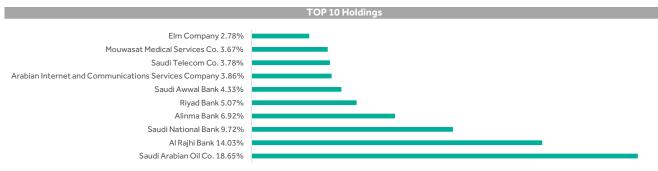

# Since inception performance

- Banks 46.18%
- Energy 22.05%
- Software & Services 6.64%
- Telecommunication Services 5.25%
- Transportation 4.77%
- Health Care Equipment & Services 4.25%
- [Cash] 3.29%
- Materials 2.99%
- Utilities 2.70%