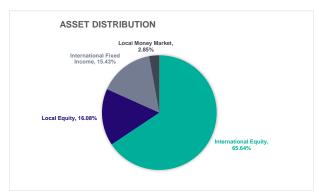

| Fund Information                          |                   |                                                                                                                                   |        |  |  |  |
|-------------------------------------------|-------------------|-----------------------------------------------------------------------------------------------------------------------------------|--------|--|--|--|
|                                           | 6/10/2001         | 6/10/2001                                                                                                                         |        |  |  |  |
|                                           | 10                | 10                                                                                                                                |        |  |  |  |
|                                           |                   | 27,629,304                                                                                                                        |        |  |  |  |
|                                           | It is a public op | It is a public open-ended fund that invests in a group of funds                                                                   |        |  |  |  |
|                                           | TASI              | High Risk<br>•MSCI World Index                                                                                                    |        |  |  |  |
|                                           |                   | Barclays Bond Index The price of the cost of financing between banks in Saudi riyals for<br>one month N/A Between 0.50% and 1.85% |        |  |  |  |
|                                           | N/A               |                                                                                                                                   |        |  |  |  |
|                                           | Between 0.50      |                                                                                                                                   |        |  |  |  |
|                                           | nager N/A         | N/A                                                                                                                               |        |  |  |  |
|                                           | ige N/A           |                                                                                                                                   |        |  |  |  |
| Fund information as at the end of quarter | :                 |                                                                                                                                   |        |  |  |  |
| Item                                      |                   | Value                                                                                                                             | %      |  |  |  |
|                                           |                   | 90,894.65                                                                                                                         | 0.332% |  |  |  |
|                                           |                   | -                                                                                                                                 | 0.000% |  |  |  |
|                                           |                   |                                                                                                                                   | 0.000% |  |  |  |
|                                           |                   | -                                                                                                                                 | 0.000% |  |  |  |
| Distributed profits                       |                   | -                                                                                                                                 | 0.000% |  |  |  |
| G                                         | CCCreditFund,     | TOP TEN INVEST                                                                                                                    | MENTS  |  |  |  |
|                                           | 3.43%             |                                                                                                                                   |        |  |  |  |