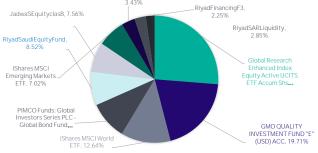

| Fund Information                          |                   |                                                                                                                                   |        |  |  |  |
|-------------------------------------------|-------------------|-----------------------------------------------------------------------------------------------------------------------------------|--------|--|--|--|
|                                           | 6/10/2001         | 6/10/2001                                                                                                                         |        |  |  |  |
|                                           | 10                | 10                                                                                                                                |        |  |  |  |
|                                           |                   | 27,629,304                                                                                                                        |        |  |  |  |
|                                           | It is a public op | It is a public open-ended fund that invests in a group of funds                                                                   |        |  |  |  |
|                                           | TASI              | High Risk<br>•MSCI World Index                                                                                                    |        |  |  |  |
|                                           |                   | Barclays Bond Index The price of the cost of financing between banks in Saudi riyals for<br>one month N/A Between 0.50% and 1.85% |        |  |  |  |
|                                           | N/A               |                                                                                                                                   |        |  |  |  |
|                                           | Between 0.50      |                                                                                                                                   |        |  |  |  |
|                                           | nager N/A         | N/A                                                                                                                               |        |  |  |  |
|                                           | ige N/A           |                                                                                                                                   |        |  |  |  |
| Fund information as at the end of quarter | :                 |                                                                                                                                   |        |  |  |  |
| Item                                      |                   | Value                                                                                                                             | %      |  |  |  |
|                                           |                   | 90,894.65                                                                                                                         | 0.332% |  |  |  |
|                                           |                   | -                                                                                                                                 | 0.000% |  |  |  |
|                                           |                   |                                                                                                                                   | 0.000% |  |  |  |
|                                           |                   | -                                                                                                                                 | 0.000% |  |  |  |
| Distributed profits                       |                   | -                                                                                                                                 | 0.000% |  |  |  |
| G                                         | CCCreditFund,     | TOP TEN INVEST                                                                                                                    | MENTS  |  |  |  |
|                                           | 3.43%             |                                                                                                                                   |        |  |  |  |