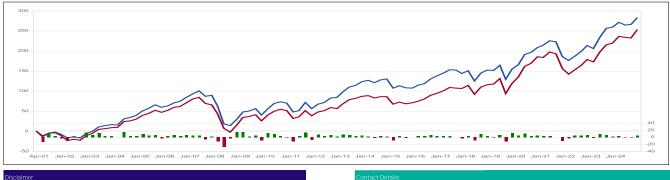

| 4.45   | 4.97                                                                         | 6.61                                                                                                                                                                       | 33.64                                                                                                                                                                                                                                                                                                                                                                                                                                                                                                                                                                                                                                                                                                                                                                                                                                                                                                                                                                                                                                                                                                                                                                                                                                                                                                                                                                                                                                                                                                                                                                                                                                                                                                                                                                                                                                                                                                               | 50.40                                                                                                                                                                                                                                                                                                                                                                  |
|--------|------------------------------------------------------------------------------|----------------------------------------------------------------------------------------------------------------------------------------------------------------------------|---------------------------------------------------------------------------------------------------------------------------------------------------------------------------------------------------------------------------------------------------------------------------------------------------------------------------------------------------------------------------------------------------------------------------------------------------------------------------------------------------------------------------------------------------------------------------------------------------------------------------------------------------------------------------------------------------------------------------------------------------------------------------------------------------------------------------------------------------------------------------------------------------------------------------------------------------------------------------------------------------------------------------------------------------------------------------------------------------------------------------------------------------------------------------------------------------------------------------------------------------------------------------------------------------------------------------------------------------------------------------------------------------------------------------------------------------------------------------------------------------------------------------------------------------------------------------------------------------------------------------------------------------------------------------------------------------------------------------------------------------------------------------------------------------------------------------------------------------------------------------------------------------------------------|------------------------------------------------------------------------------------------------------------------------------------------------------------------------------------------------------------------------------------------------------------------------------------------------------------------------------------------------------------------------|
| 6.48   | 5.80                                                                         | 10.71                                                                                                                                                                      | 37.57                                                                                                                                                                                                                                                                                                                                                                                                                                                                                                                                                                                                                                                                                                                                                                                                                                                                                                                                                                                                                                                                                                                                                                                                                                                                                                                                                                                                                                                                                                                                                                                                                                                                                                                                                                                                                                                                                                               | 61.10                                                                                                                                                                                                                                                                                                                                                                  |
| (2.03) | (0.83)                                                                       | (4.10)                                                                                                                                                                     | (3.93)                                                                                                                                                                                                                                                                                                                                                                                                                                                                                                                                                                                                                                                                                                                                                                                                                                                                                                                                                                                                                                                                                                                                                                                                                                                                                                                                                                                                                                                                                                                                                                                                                                                                                                                                                                                                                                                                                                              | (10.70)                                                                                                                                                                                                                                                                                                                                                                |
|        |                                                                              |                                                                                                                                                                            |                                                                                                                                                                                                                                                                                                                                                                                                                                                                                                                                                                                                                                                                                                                                                                                                                                                                                                                                                                                                                                                                                                                                                                                                                                                                                                                                                                                                                                                                                                                                                                                                                                                                                                                                                                                                                                                                                                                     |                                                                                                                                                                                                                                                                                                                                                                        |
|        |                                                                              |                                                                                                                                                                            |                                                                                                                                                                                                                                                                                                                                                                                                                                                                                                                                                                                                                                                                                                                                                                                                                                                                                                                                                                                                                                                                                                                                                                                                                                                                                                                                                                                                                                                                                                                                                                                                                                                                                                                                                                                                                                                                                                                     |                                                                                                                                                                                                                                                                                                                                                                        |
| 1.85   | 2.08                                                                         | 6.15                                                                                                                                                                       | 10.48                                                                                                                                                                                                                                                                                                                                                                                                                                                                                                                                                                                                                                                                                                                                                                                                                                                                                                                                                                                                                                                                                                                                                                                                                                                                                                                                                                                                                                                                                                                                                                                                                                                                                                                                                                                                                                                                                                               | 10.40                                                                                                                                                                                                                                                                                                                                                                  |
| 1.81   | 1.32                                                                         | 0.28                                                                                                                                                                       | 0.52                                                                                                                                                                                                                                                                                                                                                                                                                                                                                                                                                                                                                                                                                                                                                                                                                                                                                                                                                                                                                                                                                                                                                                                                                                                                                                                                                                                                                                                                                                                                                                                                                                                                                                                                                                                                                                                                                                                | 0.54                                                                                                                                                                                                                                                                                                                                                                   |
| 0.63   | 0.74                                                                         | 1.97                                                                                                                                                                       | 2.15                                                                                                                                                                                                                                                                                                                                                                                                                                                                                                                                                                                                                                                                                                                                                                                                                                                                                                                                                                                                                                                                                                                                                                                                                                                                                                                                                                                                                                                                                                                                                                                                                                                                                                                                                                                                                                                                                                                | 2.82                                                                                                                                                                                                                                                                                                                                                                   |
| 1.51   | 0.95                                                                         | 0.95                                                                                                                                                                       | 0.94                                                                                                                                                                                                                                                                                                                                                                                                                                                                                                                                                                                                                                                                                                                                                                                                                                                                                                                                                                                                                                                                                                                                                                                                                                                                                                                                                                                                                                                                                                                                                                                                                                                                                                                                                                                                                                                                                                                | 0.90                                                                                                                                                                                                                                                                                                                                                                   |
| (1.73) | (0.08)                                                                       | (3.23)                                                                                                                                                                     | (0.33)                                                                                                                                                                                                                                                                                                                                                                                                                                                                                                                                                                                                                                                                                                                                                                                                                                                                                                                                                                                                                                                                                                                                                                                                                                                                                                                                                                                                                                                                                                                                                                                                                                                                                                                                                                                                                                                                                                              | (0.42)                                                                                                                                                                                                                                                                                                                                                                 |
| (3.57) | (0.62)                                                                       | (1.99)                                                                                                                                                                     | (0.49)                                                                                                                                                                                                                                                                                                                                                                                                                                                                                                                                                                                                                                                                                                                                                                                                                                                                                                                                                                                                                                                                                                                                                                                                                                                                                                                                                                                                                                                                                                                                                                                                                                                                                                                                                                                                                                                                                                              | (0.53)                                                                                                                                                                                                                                                                                                                                                                 |
|        | 4.45<br>6.48<br>(2.03)<br>3 Months<br>1.85<br>1.81<br>0.63<br>1.51<br>(1.73) | 4.45     4.97       6.48     5.80       (2.03)     (0.83)       TD       1.85     2.08       1.81     1.32       0.63     0.74       1.51     0.95       (1.73)     (0.08) | 4.45     4.97     6.61       6.48     5.80     10.71       (2.03)     (0.83)     (10)       Consistent of the second of t | 4.45     4.97     6.61     33.64       6.48     5.80     10.71     37.57       (2.03)     (0.83)     (1.01)     (3.93)       2000     Concycar     Three years       1.85     2.08     6.15     10.48       1.81     1.32     0.28     0.52       0.63     0.74     1.97     2.15       1.151     0.95     0.95     0.94       (1.73)     (0.08)     (3.23)     (0.03) |

Past performance is neither an indication nor a guarantee of future returns. The value of units and income from them can go up or down, investors may receive less than what they have originally invested. Additionally, fees charged on funds and currency exchange rates may have additional adverse effects. Investors should consider their individual. and financail situation prior to entering into a specific product/fund and should seek advice from investment and legal professionals. Detailed and specific conformation related to the product is provided in the terms and conditions, applicable to the fund which should be read and understood prior to entering into it.