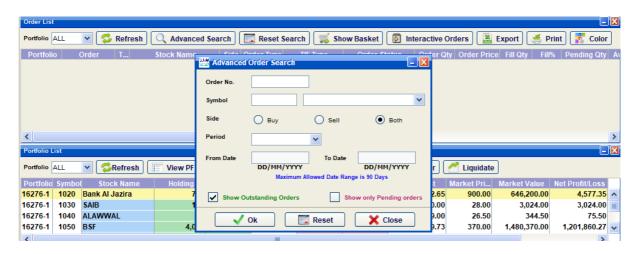

2// When searching for the list of orders in Extra application, press on advanced search and then the option for both and specify the period without specifying the code and order number and without checking all orders. All entered orders will appear according to the period