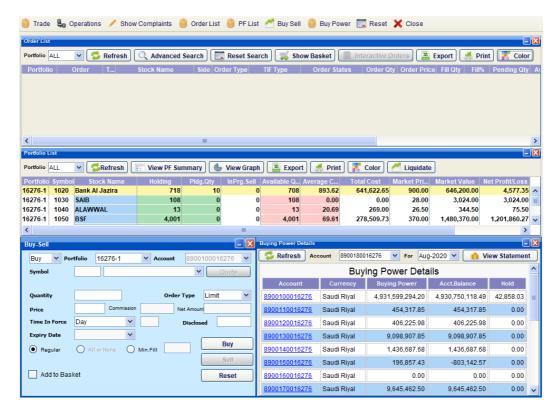

#### **Interactive Orders:**

Interactive orders are orders with conditions that are predetermined by the customer, and when conditions are met, the system sends orders directly to the market. Which obviates market monitoring Currently available 3 types of orders are: conditional order - stop loss - stop loss specified

#### **Basket orders**

Basket orders are pre-entered orders, where they are ready and in a state of waiting, and in the event that the customer decides to send them to the market, this feature will allow him to send all orders at once, through the function of selecting all and sending.

#### Collective cancellation of orders:

The collective cancellation of orders feature saves a lot of time and effort to cancel the outstanding orders.

## Quick buy and sell through the portfolio:

This can speed up the process of placing the order