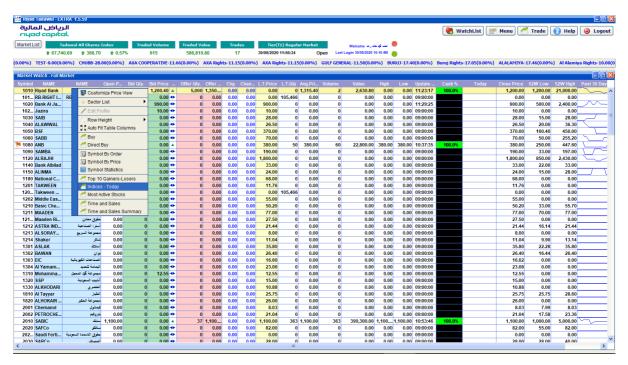

#### View Bid and offers:

Extra's customer enjoy choosing to display 10 Bid / offers, quantities and prices, unlike other systems that display only 5 Bid/ offers, which helps in accuracy in making investment decisions

# Flexibility in the presentation

Extra's customer can control the windows and change their default settings. The customer can also reduce and enlarge the display screens, in a manner that suits the desires and tastes of each individual client.

# Change the Prices screen:

Extra's customers can change the look and feel as well as the colors, depending on their desire

## Additional service features

1 / To know the general index information and liquidity for the market as a whole through Extra program, right-click is on the mouse, and then click on the indicators for today

2// When searching for the list of orders in Extra application, press on advanced search and then the option for both and specify the period without specifying the code and order number and without checking all orders. All entered orders will appear according to the period