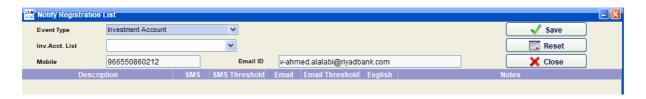

#### Alerts and notifications

EXtra provides alerts feature that sent a notification to the customer's e-mail as well as to his mobile phone via multiple text messages. The alerts include:

Changes in transaction, change in a specific stock, or investment account. transaction on a specific stock are determined in advance

Transactions on investment accounts (debit / addition)