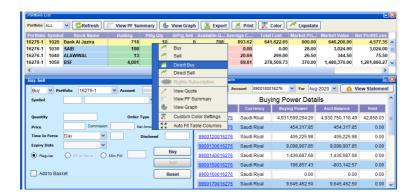

## Quick buy and sell through the portfolio:

This can speed up the process of placing the order