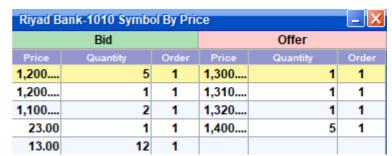

#### View Bid and offers:

Extra's customer enjoy choosing to display 10 Bid / offers, quantities and prices, unlike other systems that display only 5 Bid/ offers, which helps in accuracy in making investment decisions

# Flexibility in the presentation

Extra's customer can control the windows and change their default settings. The customer can also reduce and enlarge the display screens, in a manner that suits the desires and tastes of each individual client.