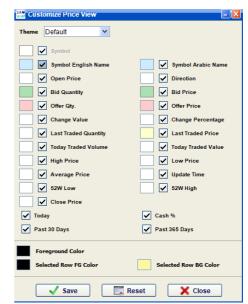

## Change the colors and font:

Customers can select and choose the appropriate colors and font size in accordance with their tastes and desires: the price display screen - the portfolio list - the list of orders

# Change the Prices screen:

Extra's customers can change the look and feel as well as the colors, depending on their desire