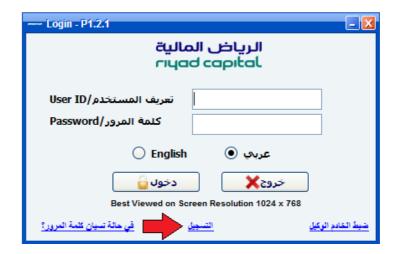

# How to register and access the program:

After completing the installation process, and when clicking on the program icon, an entry window will appear, use the same user id and password used to access Riyad Capital Online.