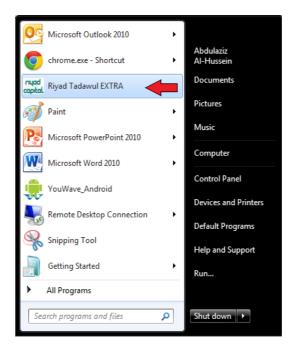

2- After downloading the application, follow the steps and proceed

3- During the installation process, the program will create a shortcut to the system in the Start menu as well as on the desktop