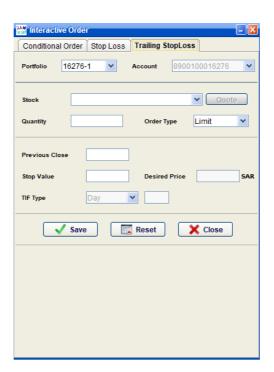

#### **Interactive Orders:**

Interactive orders are orders with conditions that are predetermined by the customer, and when conditions are met, the system sends orders directly to the market. Which obviates market monitoring Currently available 3 types of orders are: conditional order - stop loss - stop loss specified

# **Specified stop loss**

The stop loss set is sell orders that are based on a pre-determined percentage of the previous closing price of the required stock