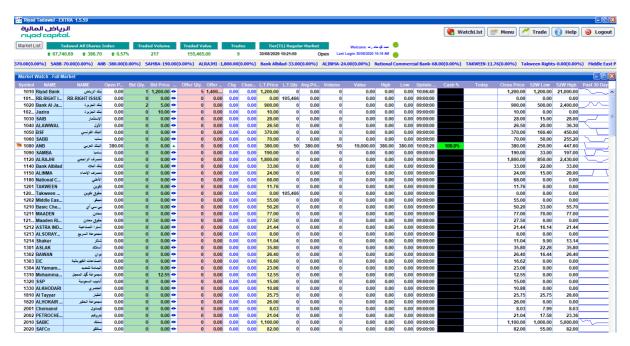

#### Live trading:

One of the advantages of the Extra program is the ability of the client to trade directly through the price display screen, by clicking the mouse on the right on any company

#### View Bid and offers:

Extra's customer enjoy choosing to display 10 Bid / offers, quantities and prices, unlike other systems that display only 5 Bid/ offers, which helps in accuracy in making investment decisions

# Flexibility in the presentation

Extra's customer can control the windows and change their default settings. The customer can also reduce and enlarge the display screens, in a manner that suits the desires and tastes of each individual client.

# Change the Prices screen:

Extra's customers can change the look and feel as well as the colors, depending on their desire