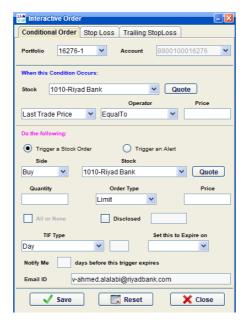

#### **Interactive Orders:**

Interactive orders are orders with conditions that are predetermined by the customer, and when conditions are met, the system sends orders directly to the market. Which obviates market monitoring Currently available 3 types of orders are: conditional order - stop loss - stop loss specified

### The conditional order:

The required stock is determined and the target price is determined. When the price conditions coincide with the share price, the order is placed to the market directly, whether it is a buy or sell