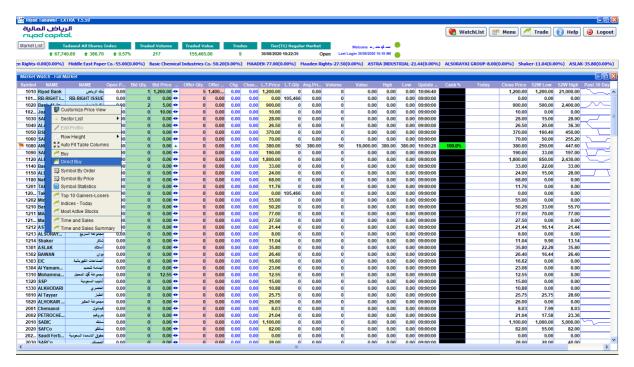

## Change the colors and font:

Customers can select and choose the appropriate colors and font size in accordance with their tastes and desires: the price display screen - the portfolio list - the list of orders

# Flexibility in the presentation

Extra's customer can control the windows and change their default settings. The customer can also reduce and enlarge the display screens, in a manner that suits the desires and tastes of each individual client.

# Change the Prices screen:

Extra's customers can change the look and feel as well as the colors, depending on their desire