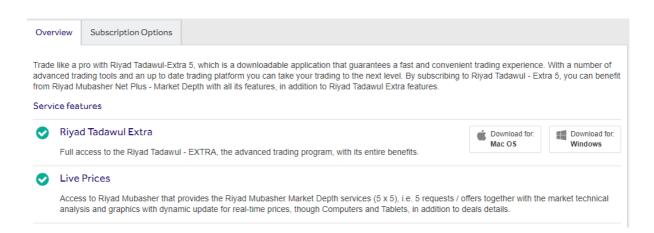

#### Introduction:

Tadawul - eXtra, a service provided by Riyad Capital to the clients, which is featured from other services quickly and contains many tools and advanced solutions, which help investors to trade easily. Extra Tadawul differs from the current Riyad Tadawul service by being a program that is loaded on the client's PC, and does not require the use of browsers or software such as Java. Once the program is downloaded, the customer can log in to the service immediately after completing the registration steps.

The advantages of the program:

#### Live trading:

One of the advantages of the Extra program is the ability of the client to trade directly through the price display screen, by clicking the mouse on the right on any company

#### View Bid and offers:

Extra's customer enjoy choosing to display 10 Bid / offers, quantities and prices, unlike other systems that display only 5 Bid/ offers, which helps in accuracy in making investment decisions