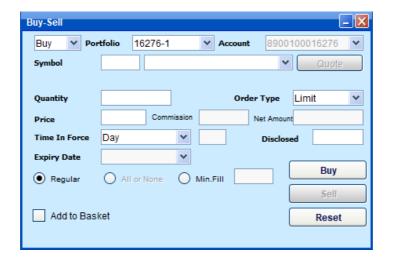

#### Live trading:

One of the advantages of the Extra program is the ability of the client to trade directly through the price display screen, by clicking the mouse on the right on any company

#### **Interactive Orders:**

Interactive orders are orders with conditions that are predetermined by the customer, and when conditions are met, the system sends orders directly to the market. Which obviates market monitoring Currently available 3 types of orders are: conditional order - stop loss - stop loss specified

### The conditional order:

The required stock is determined and the target price is determined. When the price conditions coincide with the share price, the order is placed to the market directly, whether it is a buy or sell

# Stop loss:

The required stock is determined and the target price is determined, and when the price conditions coincide with the share price, the order is placed directly into the market, and the difference with the conditional order is that the stop loss is only sell orders.

# **Specified stop loss**

The stop loss set is sell orders that are based on a pre-determined percentage of the previous closing price of the required stock

## Quick buy and sell through the portfolio:

This can speed up the process of placing the order