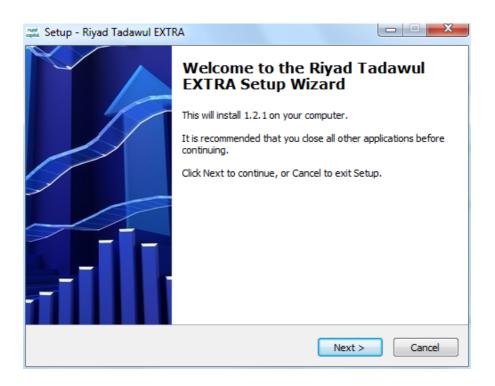

#### Download steps:

1- The program can be downloaded after subscribing to the service from Riyad Capital Online, click on the operating system and the following page will appear

الرياض المالية
مرحنا بكم فق الخدمات الإنكترونية لشركة الرياض - اكسترا
مرحنا بكم فق الخدمات الإنكترونية لشركة الرياض - اكسترا
عصوات تحميل و تثبيت برنامج تداول الرياض - اكسترا
عدم المنافع الم

2- After downloading the application, follow the steps and proceed

3- During the installation process, the program will create a shortcut to the system in the Start menu as well as on the desktop