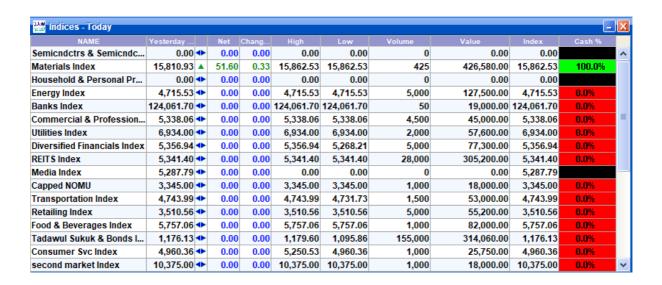

## Additional service features

1 / To know the general index information and liquidity for the market as a whole through Extra program, right-click is on the mouse, and then click on the indicators for today