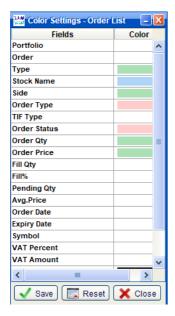

## Change the colors and font:

Customers can select and choose the appropriate colors and font size in accordance with their tastes and desires: the price display screen - the portfolio list - the list of orders