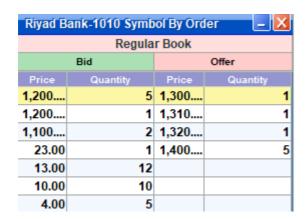

#### View Bid and offers:

Extra's customer enjoy choosing to display 10 Bid / offers, quantities and prices, unlike other systems that display only 5 Bid/ offers, which helps in accuracy in making investment decisions

# Flexibility in the presentation

Extra's customer can control the windows and change their default settings. The customer can also reduce and enlarge the display screens, in a manner that suits the desires and tastes of each individual client.