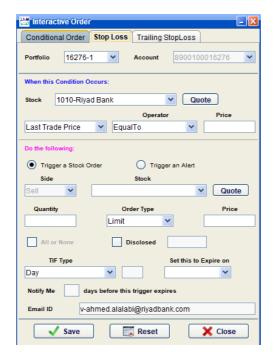

#### **Interactive Orders:**

Interactive orders are orders with conditions that are predetermined by the customer, and when conditions are met, the system sends orders directly to the market. Which obviates market monitoring Currently available 3 types of orders are: conditional order - stop loss - stop loss specified

### The conditional order:

The required stock is determined and the target price is determined. When the price conditions coincide with the share price, the order is placed to the market directly, whether it is a buy or sell

# Stop loss:

The required stock is determined and the target price is determined, and when the price conditions coincide with the share price, the order is placed directly into the market, and the difference with the conditional order is that the stop loss is only sell orders.