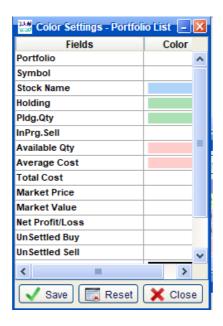

## Change the colors and font:

Customers can select and choose the appropriate colors and font size in accordance with their tastes and desires: the price display screen - the portfolio list - the list of orders