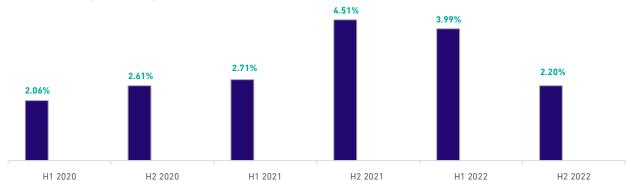

# Fundamental and non-Fundamental changes during the relevant quarter $% \left( \mathbf{r}\right) =\left( \mathbf{r}\right)$

Nothing

| Dividends Dis | tribution        |                                  |                 |          |                                                  |
|---------------|------------------|----------------------------------|-----------------|----------|--------------------------------------------------|
| Period        | Eligibility Date | Total Distributed Dividend (SAR) | Number of Units | SAR/Unit | Percentage of distribution from Net Assets Value |
| H2 2022       | 2023/04/10       | 75,546,724.44                    | 171,697,101     | 0.25     | %2.20                                            |
| H1 2022       | 2022/09/04       | 75,546,724.44                    | 171,697,101     | 0.44*    | 3.99%                                            |
| H2 2021       | 24/03/2022       | 80,697,637.47                    | 171,697,101     | 0.47**   | 4.51%                                            |
| H1 2021       | 22/08/2021       | 46,358,217.27                    | 171,697,101     | 0.27     | 2.71%                                            |
| H2 2020       | 28/03/2021       | 42,924,275.25                    | 171,697,101     | 0.25     | 2.61%                                            |
| H1 2020       | 3/9/2020         | 34,339,420.20                    | 171,697,101     | 0.20     | 2.06%                                            |

consists of an additional net profit of SAR 0.12 per unit from the sale of a Real Estate Asset in the USA consists of an additional net profit of SAR 0.11 per unit from the sale of a Real Estate Asset in the USA