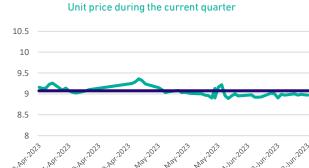

---------------------|-------------------|
| Inception Date                               | 9 Jun. 2015       |
| Listing Date                                 | 13 Nov. 2016      |
| Fund Term                                    | 99 Years          |
| Fund Currency                                | SAR               |
| Dividend Distribution                        | Semi-annual       |
| Valuation Frequency                          | Semi-annual       |
| Fund Capital                                 | SAR 1,633,000,010 |
| Fund's Total Asset Value                     | SAR 3,049,081,810 |
| Net Asset Value (NAV)                        | SAR 1,554,376,068 |
| Rental and Operational Income on Unit Price* | 2.72%             |

<sup>\*</sup> Operational income consists of hotels net profit





| *Operational income consists of hotels net profit |              |                                       |                                                                                                                                                  |  |  |
|---------------------------------------------------|--------------|---------------------------------------|--------------------------------------------------------------------------------------------------------------------------------------------------|--|--|
| Fund Fees and Expenses                            |              |                                       |                                                                                                                                                  |  |  |
| Fees & Exp