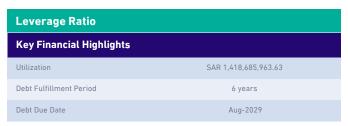

| Fund Facts                                   |                   |
|----------------------------------------------|-------------------|
| Inception Date                               | 9 Jun. 2015       |
| Listing Date                                 | 13 Nov. 2016      |
| Fund Term                                    | 99 Years          |
| Fund Currency                                | SAR               |
| Dividend Distribution                        | Semi-annual       |
| Valuation Frequency                          | Semi-annual       |
| Fund Capital                                 | SAR 1,633,000,010 |
| Fund's Total Asset Value                     | SAR 3,049,081,810 |
| Net Asset Value (NAV)                        | SAR 1,554,376,068 |
| Rental and Operational Income on Unit Price* | 2.72%             |

<sup>\*</sup> Operational income consists of hotels net profit

| *Operational income consists of hotels net profit |              |                                       |                                                                                                                                                  |  |  |
|---------------------------------------------------|--------------|---------------------------------------|--------------------------------------------------------------------------------------------------------------------------------------------------|--|--|
| Fund Fees and Expenses                            |              |                                       |                                                                                                                                                  |  |  |
| Fees & Expenses                                   | Amount (SAR) | % from Fund's<br>Total Asset<br>Value | Cap Limit                                                                                                                                        |  |  |
| Management Fees                                   | 7,212,447    | 0.236545%                             | -                                                                                                                                                |  |  |
| Custodian Fees                                    | 25,000       | 0.000820%                             | -                                                                                                                                                |  |  |
| Real estate Management fees                       | 202,362      | 0.006637%                             | Not exceeding:<br>7% of the rental<br>income                                                                                                     |  |  |
| Auditor Fees                                      | 7,500        | 0.000246%                             | -                                                                                                                                                |  |  |
| Dealing Fees                                      | -            | -                                     | 1%                                                                                                                                               |  |  |
| Brokerage Commission                              | -            | -                                     | 2.5%                                                                                                                                             |  |  |
| Unit Registration and<br>Listing fees             | 174,384      | 0.005719%                             | Service of<br>developing<br>owner registry:<br>maximum limit<br>of SAR 500K<br>Service of listing<br>Fund units:<br>maximum limit<br>of 300K SAR |  |  |
| Development/Project<br>Management fees            | -            | -                                     | Not exceeding: 7%                                                                                                                                |  |  |
| Financing Fees                                    | 13,349,968   | 0.437836%                             | -                                                                                                                                                |  |  |
| Other Fund Costs                                  | 347,266      | %0.011389                             | -                                                                                                                                                |  |  |
| Total expenses, fees and charges                  |              | 21,123,439                            |                                                                                                                                                  |  |  |
| Ratio of fund costs to Total Asset Value          |              | %0.69                                 |                                                                                                                                                  |  |  |