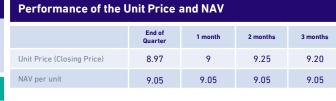

-----------------------|-------------------|
| Inception Date                               | 9 Jun. 2015       |
| Listing Date                                 | 13 Nov. 2016      |
| Fund Term                                    | 99 Years          |
| Fund Currency                                | SAR               |
| Dividend Distribution                        | Semi-annual       |
| Valuation Frequency                          | Semi-annual       |
| Fund Capital                                 | SAR 1,633,000,010 |
| Fund's Total Asset Value                     | SAR 3,049,081,810 |
| Net Asset Value (NAV)                        | SAR 1,554,376,068 |
| Rental and Operational Income on Unit Price* | 2.72%             |

<sup>\*</sup> Operational income consists of hotels net profit





| *Operational income consists of hotels net profit |              |                                       |                                                                                                                                                  |  |  |
|---------------------------------------------------|--------------|---------------------------------------|--------------------------------------------------------------------------------------------------------------------------------------------------|--|--|
| Fund Fees and Expenses                            |              |                                       |                                                                                                                                                  |  |  |
| Fees & E