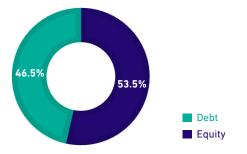

| Fund Facts                                   |                   |
|----------------------------------------------|-------------------|
| Inception Date                               | 9 Jun. 2015       |
| Listing Date                                 | 13 Nov. 2016      |
| Fund Term                                    | 99 Years          |
| Fund Currency                                | SAR               |
| Dividend Distribution                        | Semi-annual       |
| Valuation Frequency                          | Semi-annual       |
| Fund Capital                                 | SAR 1,633,000,010 |
| Fund's Total Asset Value                     | SAR 3,049,081,810 |
| Net Asset Value (NAV)                        | SAR 1,554,376,068 |
| Rental and Operational Income on Unit Price* | 2.72%             |